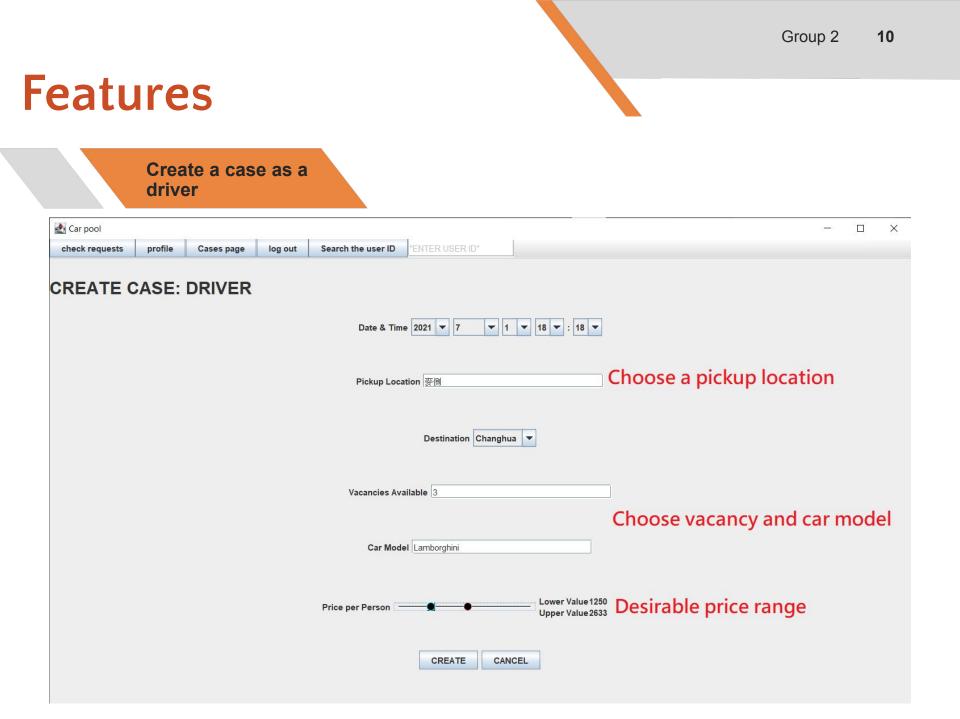

| 余則緯          |
|                                               | Gender                                                                   | male         |
|                                               | Birthday                                                                 | 2001/12/25   |
|                                               | <b>Bio</b><br>I'm from Taipei. Major in Political Science. I like folk i | music        |
|                                               |                                                                          | music.       |
|                                               | 5                                                                        | Save         |

**Create and Manage Cases** 



#### Create a case as a passenger

| 🛃 Car pool     |         |            |         | 6                      |                                      | - c | x c |
|----------------|---------|------------|---------|------------------------|--------------------------------------|-----|-----|
| check requests | profile | Cases page | log out | Search the user ID     | "ENTER USER ID"                      |     |     |
|                |         |            |         |                        |                                      |     |     |
| CREATE O       | CASE:   | PASSEN     | IGER    |                        |                                      |     |     |
|                |         |            |         |                        |                                      |     |